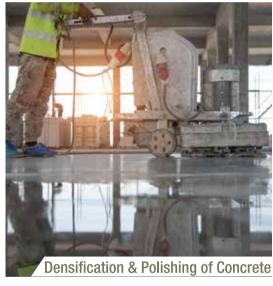

### **Polished Concrete**

Polished concrete is a multi-step process where a concrete floor is mechanically ground, honed and polished with bonded abrasives in order to cut a concrete floor's surface. It is then refined with each cut in order to achieve a specified level of appearance.