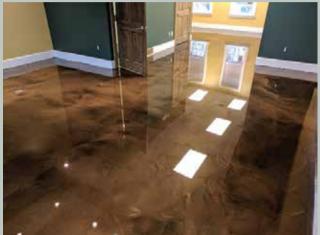

# The Art of Metallic EPOXY Present your own Presentation

# Terrazzo Flooring

MAGIC BLUE