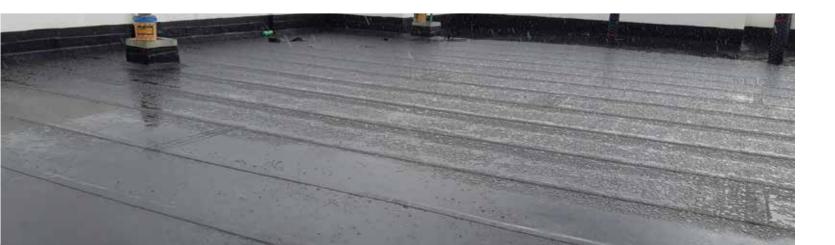

## Waterproofing

We serve waterproofing system to our valued customers from the basement to the roof. There are wide-ranging innovative technologies of waterproofing in the market and we bring the best of techniques to maintain the quality and meet high and low-end waterproofing requirements.

# **Types of Waterproofing**

- Liquid applied membranes system
- 2k polyurethane water proofing system
- Epoxy/PU injection grouting water proofing system
- EPDM & PVC sheet water proofing system

Polymer modified cementitious water proofing system Bituminous felts and Geo textile water proofing system