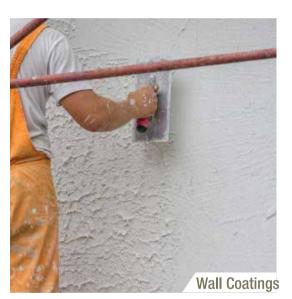

#### Protective coating (for concrete and metal)

We have a comprehensive line of coatings for interior and exterior walls based on technologies like aliphatic PU, water borne PUD, acrylics and water dispersible epoxies, anti-carbonation coatings.

### **Construction Chemicals:**

Admixture, Water proofer, Damp proofer, Quick setting compound, Curing compound, Retarder, Latex SBR, Underlay, Grout micro concrete, Floor hardener, Epoxy, Polyurethane, PU concrete, Protective coating, Epoxy/PU Wall coating, Bonding agent, Injection grout, Sealant etc. all under one roof.