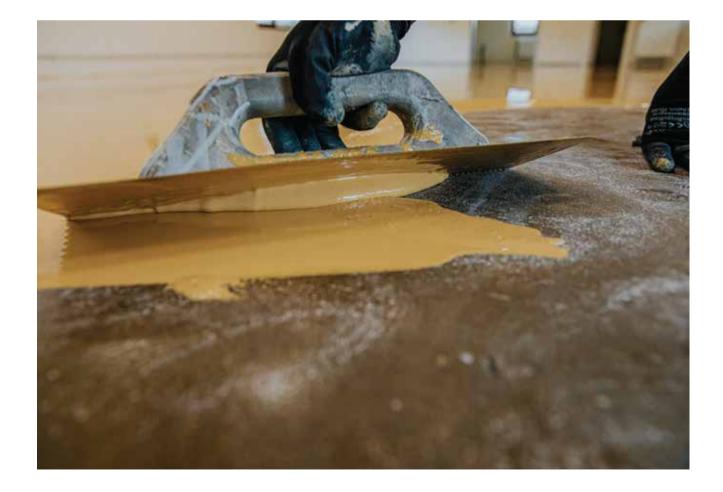

### Floors from Cans !

polymers:

Self-leveling Epoxy(SLE), Resilient EPU, Wear-resistant aliphatic PU, UV Resistant aliphatic PU, Thermal shock resistant PU-Concrete, Hard-wearing 1K MCU, Rapid curing polyaspartics, Waterborne epoxy and PUD, Car park floor, ESD floor, Chemical resistant EPN floor, Decorative Vinyl and Terrazzo floor.

We created floors that metamorphosed those dark and gloomy areas into areas of brightness & reflectance, seamless, high compressive strength, and flexural stern.

Our systems are solvent-free and based on the renewable energy source.