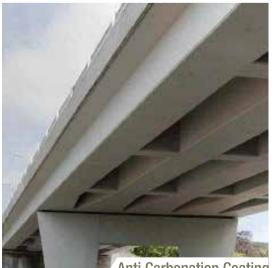

# CONSTRUCTED Solutions

Protective Coatings for Concrete & Metals

Sealants for Moving Joints

Cementitious Underlays

Anti Carbonation Coating

Plural Spray Applied Polyurea Coating

Plural Spray Applied Epoxy Coating

#### Protective coating (for concrete and metal)

We have a comprehensive line of coatings for interior and exterior walls based on technologies like aliphatic PU, water borne PUD, acrylics and water dispersible epoxies, anti-carbonation coatings.