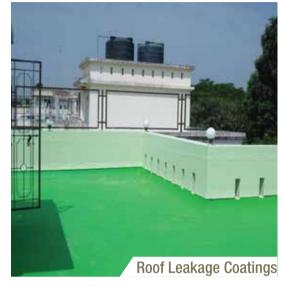

## Waterproofing

We serve waterproofing system to our valued customers from the basement to the roof. There are wide-ranging innovative technologies of waterproofing in the market and we bring the best of techniques to maintain the quality and meet high and low-end waterproofing requirements.

# Our Waterproofing Grades: Committed to superior quality and results

Key features and benefits of our waterproofing works:

Flexible

UV Resistant Root Resistive Thermal Stable Waterproof

Crack Bridaina

Impermeable Durable

**Our Waterproofing Grades** Committed to superior quality and results

Waterproofing is a method by which an item is made resistant to damage by water. Waterproofing is the formation of an impervious barrier which is designed to prevent water entering or escaping from various sections of building structures.

# **Types of Waterproofing**

- Liquid applied membranes system
- 2k polyurethane water proofing system
- Epoxy/PU injection grouting water proofing system
- EPDM & PVC sheet water proofing system

Polymer modified cementitious water proofing system Bituminous felts and Geo textile water proofing system