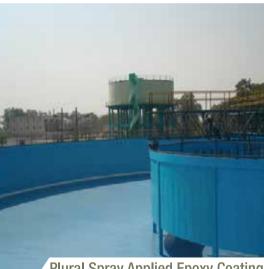

**Repair Mortars** 

### Repair mortar

We offers PU, Epoxy and Cement based mortars and rapid setting mortars for repairing cracks and any structural repairs.