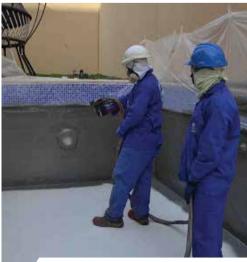

# Our Waterproofing Grades: Committed to superior quality and results

Key features and benefits of our waterproofing works:

Flexible

UV Resistant Root Resistive Thermal Stable Waterproof

Crack Bridaina

Impermeable Durable

**Our Waterproofing Grades** Committed to superior quality and results

Waterproofing is a method by which an item is made resistant to damage by water. Waterproofing is the formation of an impervious barrier which is designed to prevent water entering or escaping from various sections of building structures.

# **Types of Waterproofing**

- Liquid applied membranes system
- 2k polyurethane water proofing system
- Epoxy/PU injection grouting water proofing system
- EPDM & PVC sheet water proofing system

Polymer modified cementitious water proofing system Bituminous felts and Geo textile water proofing system